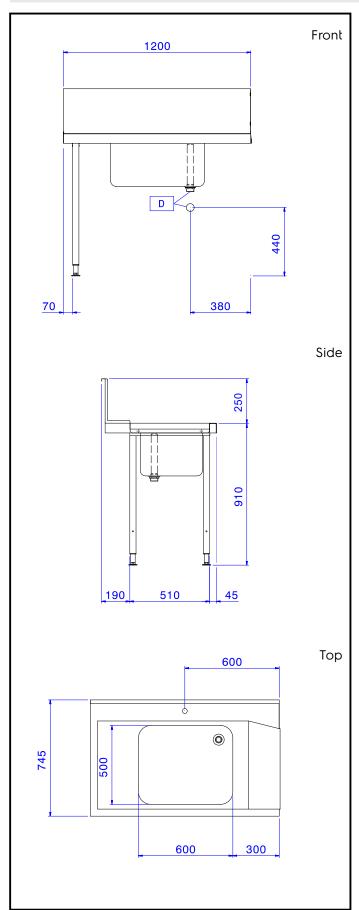

### **Key Information:**

External dimensions, Width:

865315 (BHHPT6B12L)1200 mmExternal dimensions, Depth:745 mmExternal dimensions, Height:1170 mmNet weight:8 kg

Splashback Dimensions,

Height: 300 mm

**Basin dimensions:** 600x500x300h