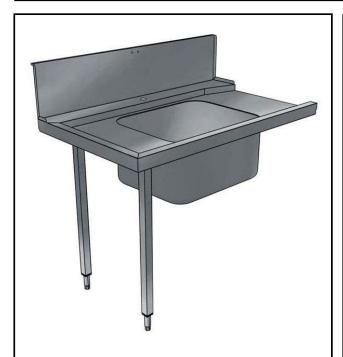

865315 (BHHPT6B12L)

Prewash table with 600x500mm bowl for Hood Type, I>r, 1200mm

### Item No.

For hood type dishwashers. Constructed in 304 AISI stainless steel with backsplash mm250h. N. 2 square 40x40mm tubular legs on height-adjustable feet. Bowl size mm600x500x250h with overflow pipe and drain hole. Basket direction: from left to right.

#### Construction

- Stainless steel feet 50 mm adjustable in height to ensure that tables drain back into the dishwasher.
- 700x500x300mm bowl available upon request.
- Included splashback to prevent water spatter.
- Deep anti-drip profiles completely folded with lower edge for safe and easy cleaning.
- All surfaces smooth with polished finish.
- 40x40 mm square tubular legs in AISI 304 stainless steel.
- 304 AISI stainless steel construction throughout.
- To be secured to the dishwasher and fitted with one pair of legs at the other end.